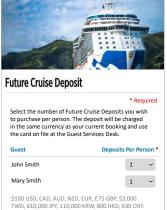

### **Future Cruise Deposit**

|                        | sit" button below.  |
|------------------------|---------------------|
| Guest                  | Deposits Per Persor |
| John Smith             | 1                   |
| Mary Smith             | 1                   |
| Total Future Cruise De | posits 2            |

**Review your request** Edit if necessary

Click Purchase your deposit