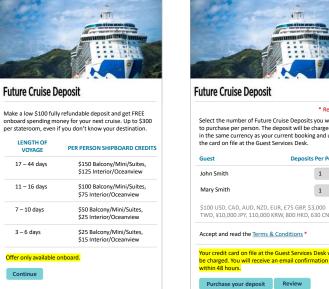

## How to Purchase a Future Cruise Deposit through the MedallionClass<sup>TM</sup> App

| JOURNEY                                      | 4 |
|----------------------------------------------|---|
| JourneyView®<br>Plan your vacation           |   |
| JourneyView <sup>®</sup> Activities Timeline | > |
| Shore Excursion Booking                      | > |
| Travel Companions                            | > |
| Gangway Reservations                         | > |
| Shipboard Account                            | > |
| Shoreside Transactions                       | > |
| Message Center                               | > |
| Future Cruise Deposits                       | > |

Under JourneyView<sup>®</sup>, click Future Cruise Deposits

Shipboard credits depend on length of voyage and category of cabin Click Continue

Select number of deposits required

Read and accept Terms & Conditions

Click Purchase your deposit

 $\checkmark$ 

### **Future Cruise Deposit**

|                        | sit" button below.  |
|------------------------|---------------------|
| Guest                  | Deposits Per Persor |
| John Smith             | 1                   |
| Mary Smith             | 1                   |
| Total Future Cruise De | posits 2            |

**Review your request** Edit if necessary

Click Purchase your deposit