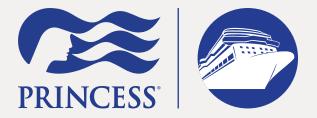

#### Free onboard spending money!

Depending on the length of your next cruise and the stateroom category you choose, you can receive up to \$300 per stateroom in free onboard spending money.

|              | BONUS ONBOARD SPENDING MONEY<br>PER PERSON* |                        |
|--------------|---------------------------------------------|------------------------|
| DURATION     | BALCONY/MINI/<br>SUITES                     | INTERIOR/<br>OCEANVIEW |
| 17 - 44 days | \$150                                       | \$125                  |
| 11 - 16 days | \$100                                       | \$75                   |
| 7 - 10 days  | \$50                                        | \$25                   |
|              | \$25                                        | \$15                   |

\*Deposits and onboard spending money are per person per deposit per booking, based on double occupancy. Future Cruise Deposits will be automatically refunded if not applied to a new booking within twelve months from date of purchase. Onboard spending money applies to the holder of the Future Cruise Deposit only, and is not applicable to upper berth passengers. Onboard spending money is not transferable, non-refundable, not redeemable for cash and cannot be used at the medical centre or casino and may only be used on a single voyage and expires at the end of that voyage. For World Cruise Segments, the reduced deposit and onboard credits do not apply. The deposit is reduced to 5% of the cruise fare and a fare discount of 3% is provided. See your Future Cruise Consultant for details.